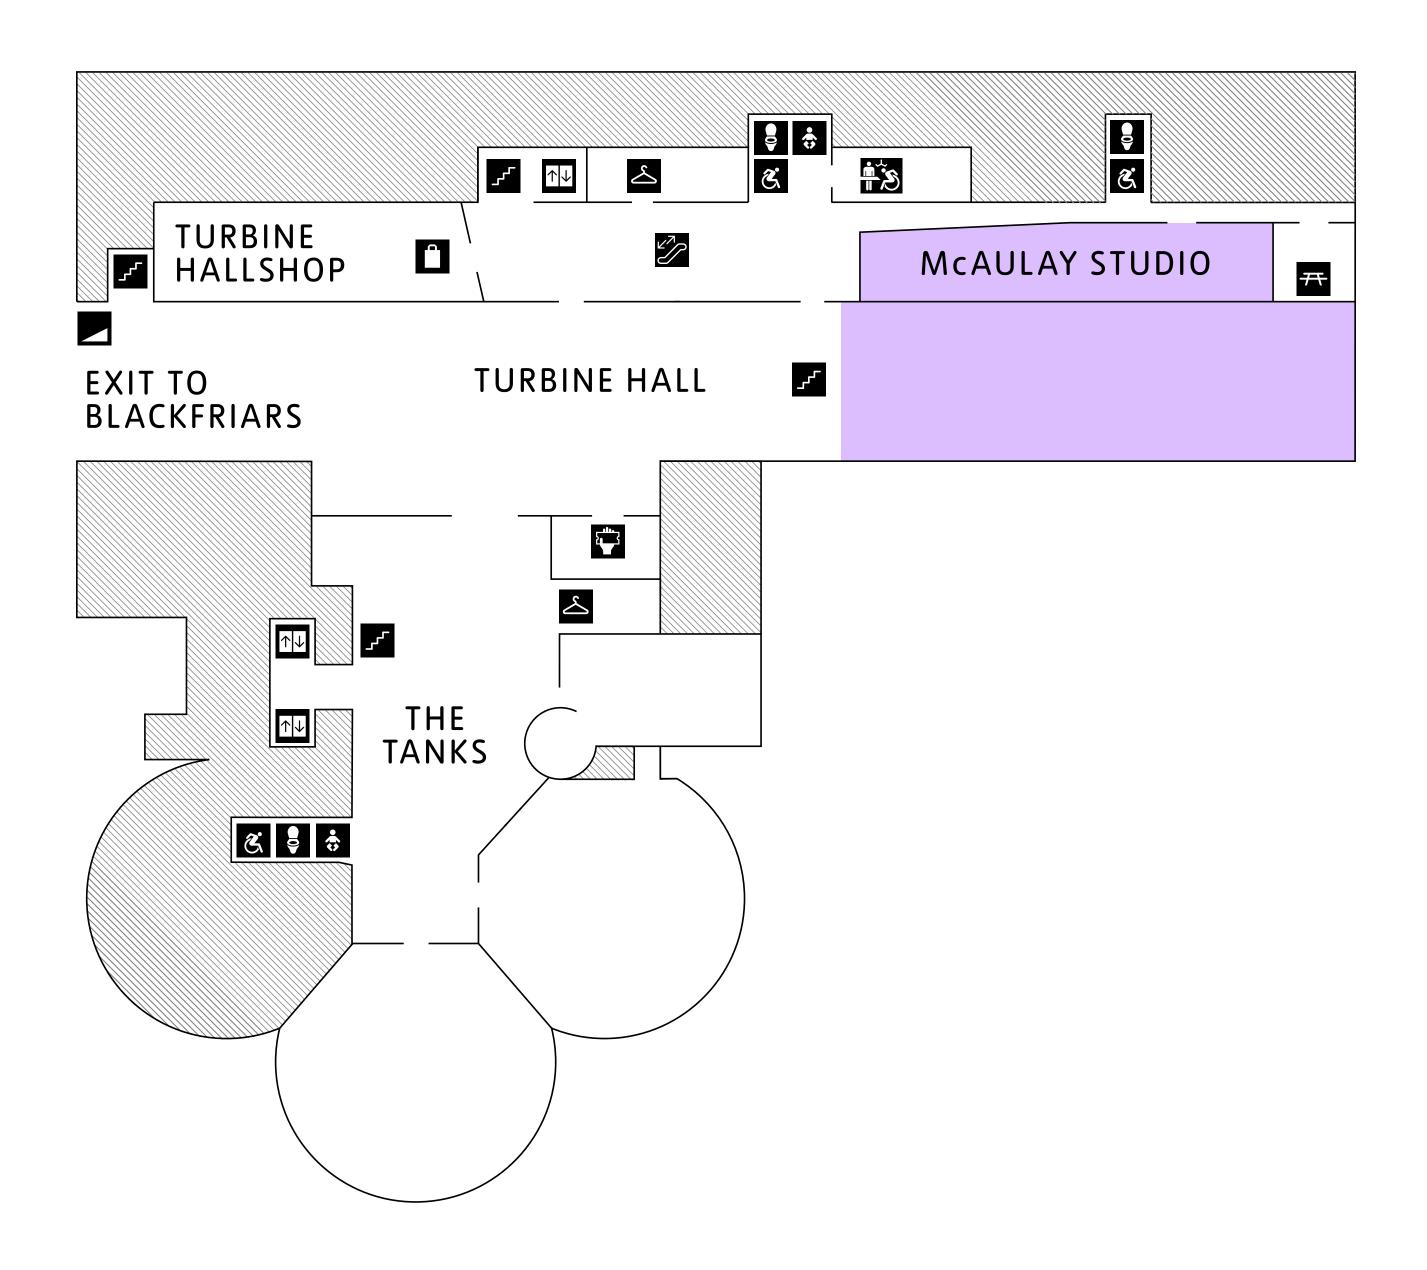

## LEVEL O

# WORKSHOPS TALKS AND TOURS

The Art of Self-Love with Sketch Appeal 19.00–22.00\*
Turbine Hall

Paper Puzzle Love Tokens with Originary Arts 19.00–22.00\* McAulay Studio

\* Last entry 21.30

#### KEY

Toilets

Accessible toilets

**Baby changing** 

Tickets

Shop

Cloakroom

↑↓ Lift

Stairs

Escalator

Accessible ramp