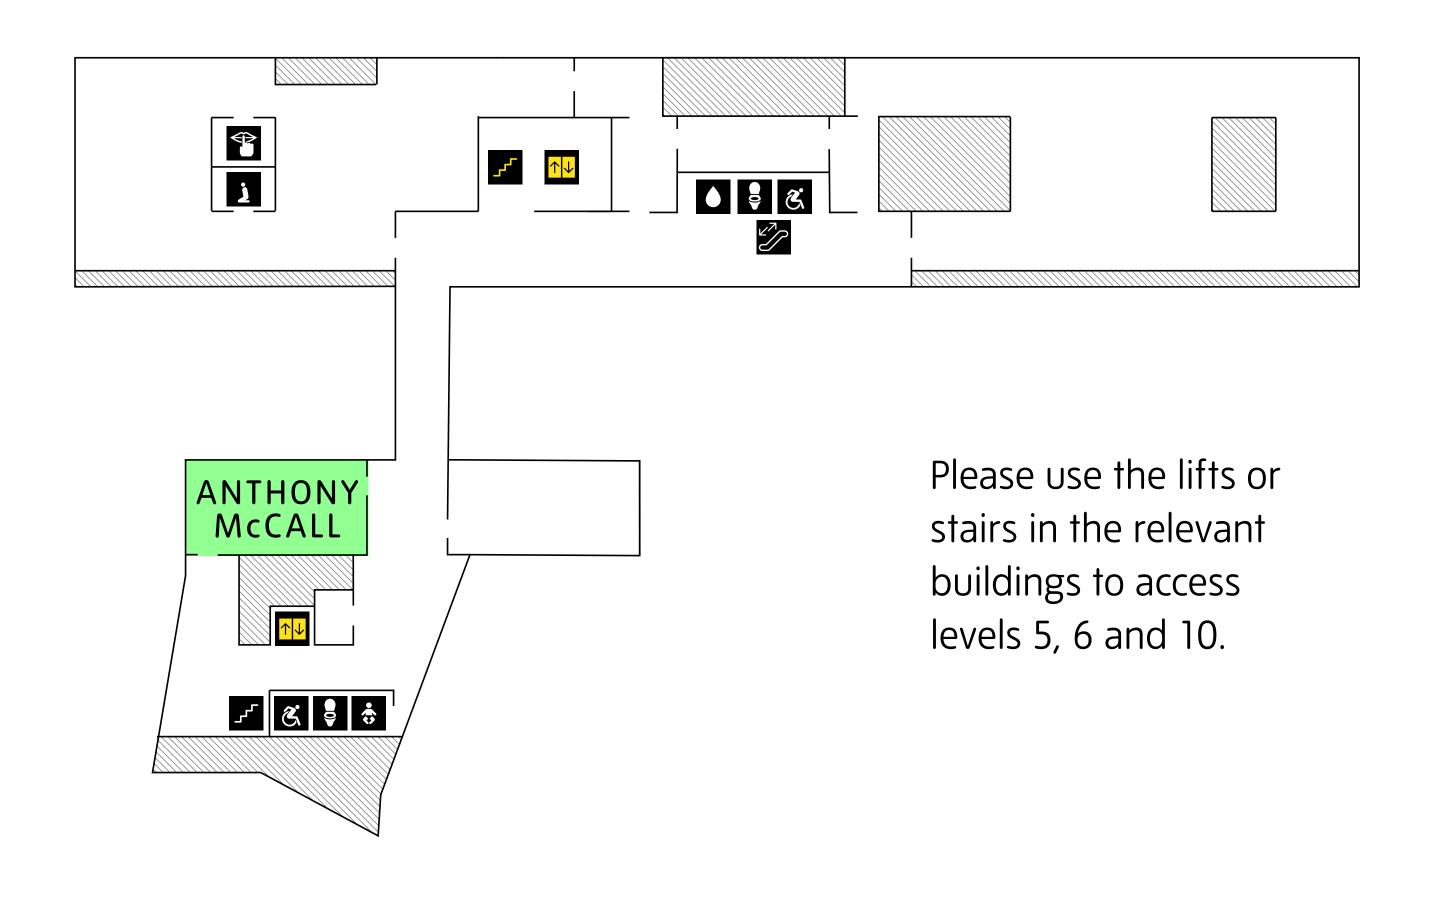

# LEVEL 4, 5, 6 & 10

EXHIBITIONS LEVEL 4 FOOD & DRINK LEVEL 5

LEVEL 10

Anthony McCall

Members Bar Last orders at 21.30 Fizz and Cocktail Bar Last orders at 21.30

LEVEL 6

#### Restaurant

Exclusive Valentine's Dinner (pre-booking recommended)
Drop-in bar
Last orders at 22.30

#### KEY

- Toilets
- Accessible toilets
- **Baby changing**
- Drinking fountain
- Stairs
- Escalator
- ↑ Lift

- **Quiet room**
- Multi-faith and Contemplation room

FOR DETAILED EVENTS INFORMATION GO TO: tate.org.uk/whats-on/tate-modern/members-night